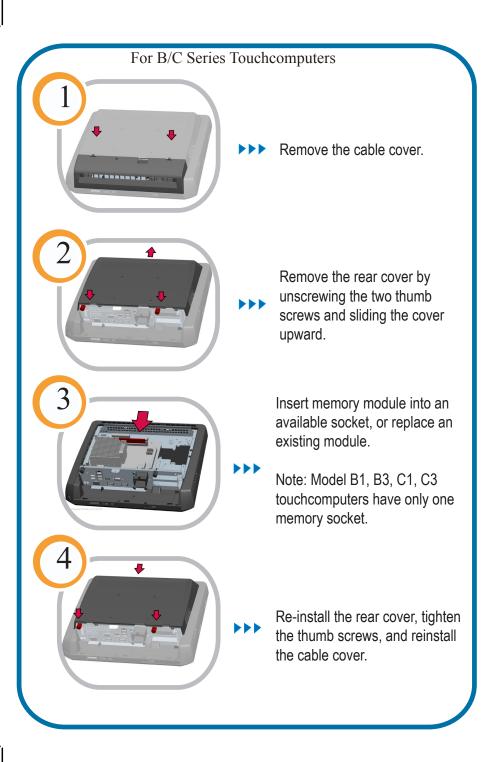

## **Quick Installation Guide**

Installing the memory module for B/C Series Touchcomputers and IDS Computer Module

Caution:
The touch computer must be unplugged before any installation occurs.

Elo Technical Support
Online self-help:
www.elotouch.com/go/websupport
Technical Support contacts in your region:
www.elotouch.com/go/contactsupport